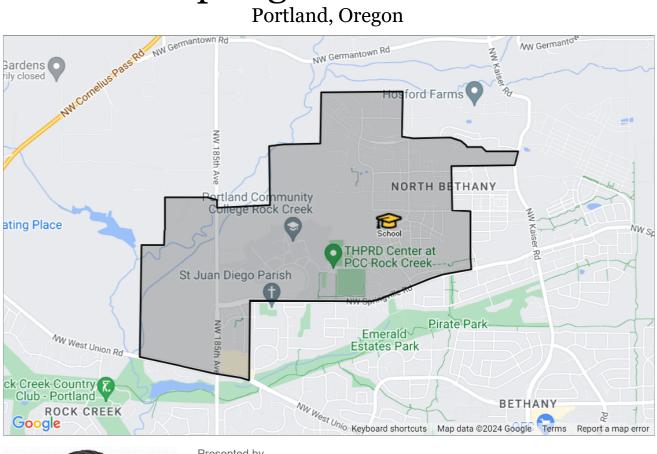

## School: Springville School

#### School Details

Name Springville School

Level Elementary, Middle

**Type** Public

Grades Served K-8

School District Beaverton School District

Address 6655 Nw Joss Ave, Portland, OR 97229

Phone (503) 356-2480