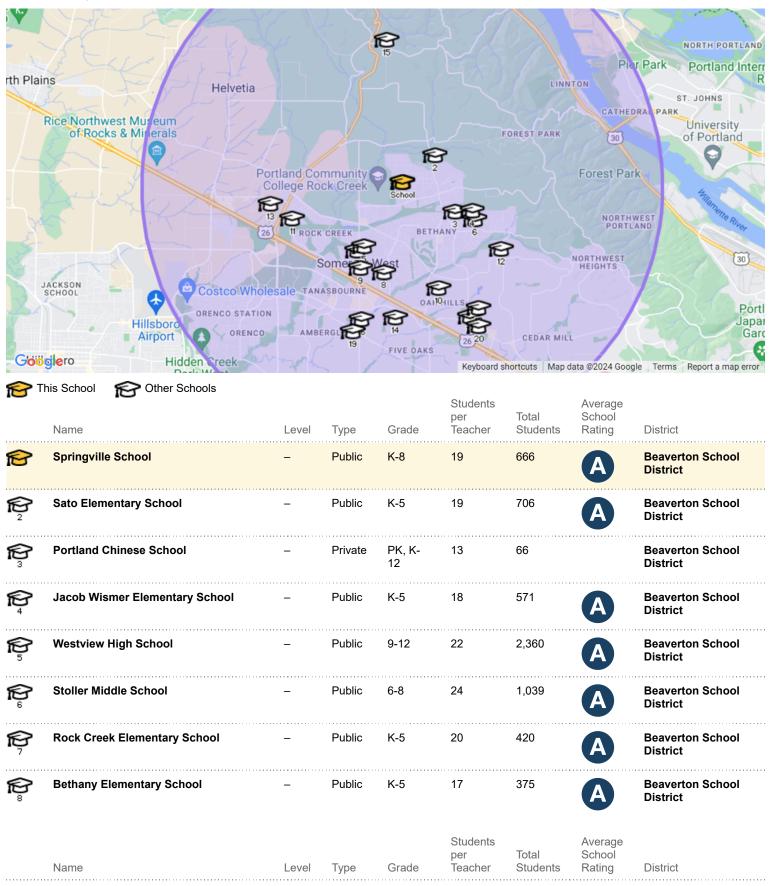

### Nearby Schools (within 5 miles)

Copyright 2024 Realtors Property Resource<sup>®</sup> LLC. All Rights Reserved. Information is not guaranteed. Equal Housing Opportunity.

白

#### School Report

Shawn REALTY

| R<br>9                 | Little Stars Montessori School             | - | Private | PK, K | 1  | 14    |            | Beaverton School<br>District |
|------------------------|--------------------------------------------|---|---------|-------|----|-------|------------|------------------------------|
| ଳ୍ଚ                    | Oak Hills Elementary School                | - | Public  | K-5   | 19 | 519   | A          | Beaverton School<br>District |
| R                      | Lenox Elementary School                    | - | Public  | K-6   | 16 | 355   | <b>B</b> + | Hillsboro School<br>District |
| <b>P</b> <sub>12</sub> | Findley Elementary School                  | - | Public  | K-5   | 20 | 476   | A          | Beaverton School<br>District |
|                        | Liberty High School                        | - | Public  | 9-12  | 21 | 1,483 | B+         | Hillsboro School<br>District |
| <b>P</b><br>14         | Five Oaks Middle School                    | - | Public  | 6-8   | 17 | 759   | A          | Beaverton School<br>District |
|                        | Skyline Elementary School                  | - | Public  | K-8   | 16 | 205   | B+         | Portland Public<br>Schools   |
| <b>P</b><br>16         | McKinley Elementary School                 | - | Public  | K-5   | 15 | 580   | B          | Beaverton School<br>District |
|                        | Terra Linda Elementary School              | - | Public  | K-5   | 15 | 288   | A          | Beaverton School<br>District |
|                        | Prince of Peace School                     | - | Private | PK, K | 65 | 162   |            | Beaverton School<br>District |
|                        | Beaverton Academy of Science & Engineering | - | Public  | 6-12  | 21 | 828   | A          | Beaverton School<br>District |
| <b>P</b><br>20         | Sunset High School                         | _ | Public  | 9-12  | 24 | 2,003 | A          | Beaverton School<br>District |