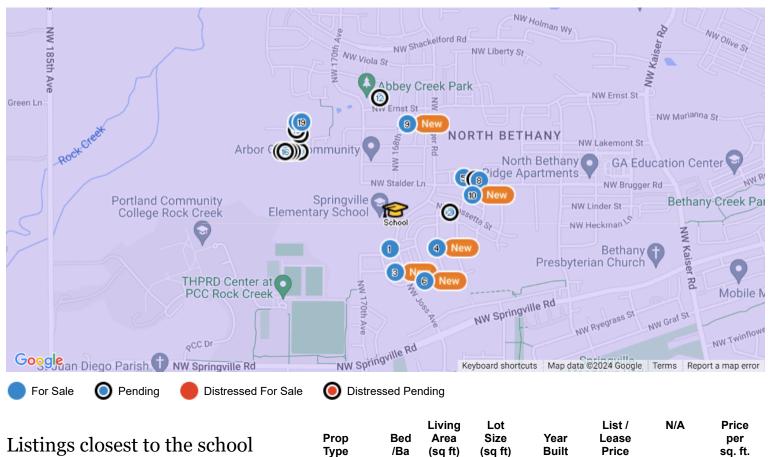

## Nearby Properties For Sale (within 5 miles)

#### • Active • Active: 4/18/2024 MLS ID: 24632756

 16853 NW Milcliff St
 Single Family
 6/3
 3,885 sq
 5,662
 2008
 \$1,145,000
 N/A
 \$295

 ft

 Everything you have been looking for! Quality Arbor built home in the heart of North Bethany! Walk to school, playgrounds, multiple parks, PCC, THPRD fields and other amenities. Backyard opens to the Springville elementary ground with greenery and planty of natural light. Wolk is a formal living room with a fire plane and huge family room with aparing collinge.

multiple parks, PCC, THPRD fields and other amenities. Backyard opens to the Springville elementary ground with greenery and plenty of natural light. Walk into a formal living room with a fire place and huge family room with soaring ceilings, spacious kitchen, formal dining and breakfast nook. Full bed & bath on main level, 3 car garage, spacious 6 bedrooms that can be used as office/bonus rooms, don't miss that large storage area in the 6th bedroom, huge bonus/game room on the 3rd floor. Desirable location and schools. HOA includes High speed internet, pool, front yard, common areas and park maintenance. Don't miss walking the neighborhood, Arbor Oaks park, THPRD fields, tennis courts and easy access to PCC. \*\*\* MUST SEE \*\*\*

Listing Courtesy of MORE Realty

Must see this well cared for home in Bethany?s sought after Arbor Oaks neighborhood! Covered outdoor front porch leads to formal entry and spacious great room. Gourmet kitchen includes granite counters, stainless steel appliances, 5 burner gas stove, tile backsplash, cherry cabinets and pantry. Eating bar with pendant lighting opens up to dining room with French doors to patio and fenced side yard. Refinished hardwood floors throughout main level. Wrought iron railing on staircase leading to upstairs sleeping areas. Primary bedroom suite features double sinks, jetted tub, coved ceilings and walk in closet. Upstairs laundry. Fresh interior paint throughout. One block from community park and pool. Top rated schools. Conveniently located, close to schools, restaurants, shopping, parks and trails.