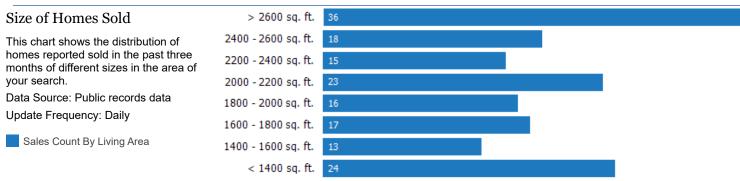

#### Age Range of Comps Sold

Update Frequency: Daily

Sales Count by Age of House

10 - 20

< 10

> 60 5