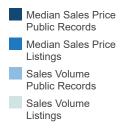

#### Median Sales Price vs. Sales Volume

This chart compares the listings and public records sales price trend and sales volume for homes in an area.

Data Source: Public Record and Listing data

Update Frequency: Monthly