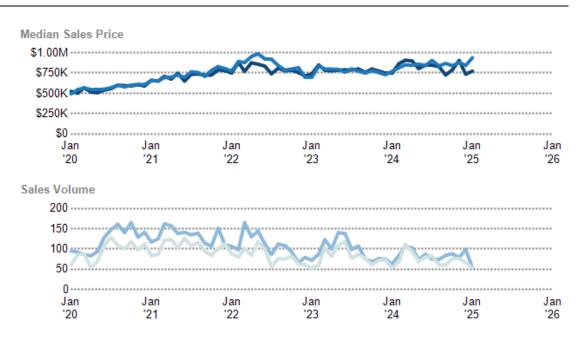

#### Median Listing Price vs. Listing Volume

This chart compares the listings and public records sales price trend and sales volume for homes in an area.

Data Source: Public Record and Listing data

Update Frequency: Monthly

Median List Price Listing Volume