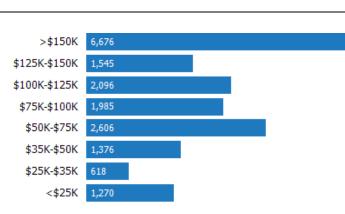

#### Household Income Brackets

This chart shows annual household income levels within an area. Data Source: U.S. Census Update Frequency: Annually

85254