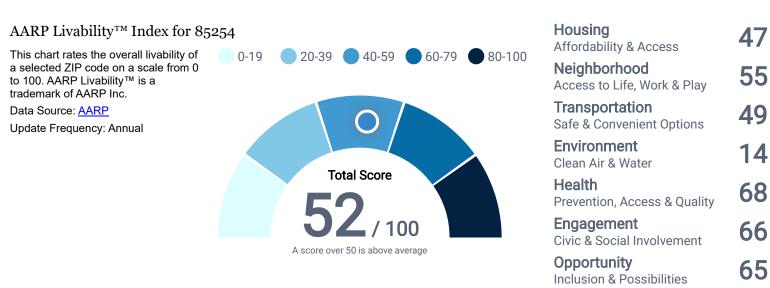

|        |  |
|                                                                      |                          |        |  |
|                                                                      |                          |        |  |
| Average Monthly                                                      | Avg. January Min. Temp   | 36     |  |
| Temperature                                                          | Avg. January Max. Temp   | 65     |  |
| This chart shows average                                             | Avg. July Min. Temp      | 70     |  |
| temperatures in the area you                                         | Ava July Max Tomp        | 100    |  |

Avg. July Max. Temp 100

Data Source: NOAA Update Frequency: Annually

85254

searched.







Update Frequency: Quarterly

- Realtors Property Resource<sup>®</sup> is a wholly owned subsidiary of the National Association REALTORS<sup>®</sup>.
- RPR offers comprehensive data including a nationwide database of 164 million properties – as well as powerful analytics and dynamic reports exclusively for members of the NAR.
- RPR's focus is giving residential and commercial real estate practitioners, brokers, and MLS and Association staff the tools they need to serve their clients.
- This report has been provided to you by a member of the NAR.

## About RPR's Data

RPR generates and compiles real estate and other data from a vast array of sources. The data contained in your report includes some or all of the following:

- Listing data from our partner MLSs and CIEs, and related calculat