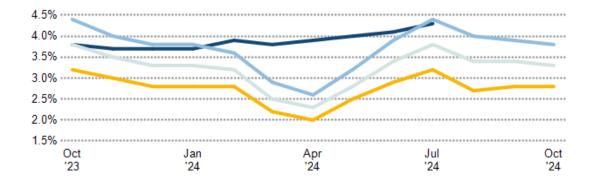

#### Unemployment Rate

This chart shows the unemployment trend in the area of your search. The unemployment rate is an important driver behind the housing market.

Data Source: Bureau of Labor Statistics

Update Frequency: Monthly

Scottsdale Maricopa County Arizona USA

| Occupational Categories       Professional, Scientific and Technical       4,690         This chart shows categories of employment within an area.       3,408       3,408         Data Source: U.S. Census       2,556         Update Frequency: Annually       Education       2,311         B3254       Accommodation and Food       1,971         B42       Construction       1,322         B42       Accommodation and Food       1,971         B42       Accommodation and Food       1,970         B43       Administrative Support and Waste Management       1,068         B44       Arts, Entertainment and Recreation       725         B44       Arts, Entertainment and Recreation       725         B45       Arts, Entertainment and Recreation       514< |                                |                                            |       |
|--------------------------------------------------------------------------------------------------------------------------------------------------------------------------------------------------------------------------------------------------------------------------------------------------------------------------------------------------------------------------------------------------------------------------------------------------------------------------------------------------------------------------------------------------------------------------------------------------------------------------------------------------------------------------------------------------------------------------------------------------------------------------------------------------------------------------------------------------------------------------------------------------------------------------------------------------------------------------------------------------------------------------------------------------------------------------------------------------------------------------------------------------------------------------------------------------------------------|--------------------------------|--------------------------------------------|-------|
| Initial and an area.       Retail Trade       2,556         employment within an area.       Retail Trade       2,556         Data Source: U.S. Census       2,311         Update Frequency: Annually       Education       2,189         B5254       Accommodation and Food       1,971         Construction       1,362       1,362         Construction       1,370       1,370         Administrative Support and Waste Management       1,068         Transportation and Varehousing       1,009         Real Estate, Rental and Leasing       8077         Arts, Entertainment and Recreation       725         Wholesale Trade       660         Public Administration       514         Information       376                                                                                                                                                                                                                                                                                                                                                                                                                                                                                              | <b>Occupational Categories</b> | Professional, Scientific and Technical     | 4,690 |
| Data Source: U.S. Census       Education       2,311         Update Frequency: Annually       Finance and Insurance       2,189         85254       Accommodation and Food       1,971         Other       1,526       1,382         Construction       1,382       1,370         Manufacturing       1,370       1,068         Keal Estate, Rental and Leasing       807       1,009         Arts, Entertainment and Recreation       725       1,009         Wholesale Trade       660       1,014         Public Administration       514       1,015                                                                                                                                                                                                                                                                                                                                                                                                                                                                                                                                                                                                                                                           | This chart shows categories of | Health Care and Social Assistance          | 3,408 |
| Update Frequency: AnnuallyEducation2,311Finance and Insurance2,189\$85254Accommodation and Food1,971Other1,526Construction1,382Manufacturing1,370Administrative Support and Waste Management1,066Transportation and Warehousing1,009Real Estate, Rental and Leasing807Arts, Entertainment and Recreation725Wholesale Trade660Public Administrative Support and Sate Manistrative314                                                                                                                                                                                                                                                                                                                                                                                                                                                                                                                                                                                                                                                                                                                                                                                                                                |                                | Retail Trade                               | 2,556 |
| Binance and Insurance2,18985254Accommodation and Foo1,971Other1,5261,382Construction1,3821,370Kadministrative Support and Waste Managemen1,068Transportation and Warehousing1,009Real Estate, Rental and Leasing807Administrative Support and Recreation725Vholesale Trade660Public Administration514Information376                                                                                                                                                                                                                                                                                                                                                                                                                                                                                                                                                                                                                                                                                                                                                                                                                                                                                                |                                | Education                                  | 2,311 |
| Accommodation and Food1,971Other1,526Construction1,382Manufacturing1,370Administrative Support and Waste Management1,068Transportation and Warehousing1,009Real Estate, Rental and Leasing807Arts, Entertainment and Recreation725Wholesale Trade660Public Administration514Information376                                                                                                                                                                                                                                                                                                                                                                                                                                                                                                                                                                                                                                                                                                                                                                                                                                                                                                                         |                                | Finance and Insurance                      | 2,189 |
| Construction1,382Manufacturing1,370Administrative Support and Waste Management1,068Transportation and Warehousing1,009Real Estate, Rental and Leasing807Arts, Entertainment and Recreation725Wholesale Trade660Public Administration514Information376                                                                                                                                                                                                                                                                                                                                                                                                                                                                                                                                                                                                                                                                                                                                                                                                                                                                                                                                                              | 85254                          | Accommodation and Food                     | 1,971 |
| Construction1,382Manufacturing1,370Administrative Support and Waste Management1,068Transportation and Warehousing1,009Real Estate, Rental and Leasing807Arts, Entertainment and Recreation725Wholesale Trade660Public Administration114Informatio376                                                                                                                                                                                                                                                                                                                                                                                                                                                                                                                                                                                                                                                                                                                                                                                                                                                                                                                                                               |                                | Other                                      | 1,526 |
| Manufacturing1,370Administrative Support and Waste Management1,068Transportation and Warehousing1,009Real Estate, Rental and Leasing807Arts, Entertainment and Recreation725Wholesale Trade660Public Administration514Information376                                                                                                                                                                                                                                                                                                                                                                                                                                                                                                                                                                                                                                                                                                                                                                                                                                                                                                                                                                               |                                |                                            |       |
| Administrative Support and Waste Management1,068Transportation and Warehousing1,009Real Estate, Rental and Leasing807Arts, Entertainment and Recreation725Wholesale Trade660Public Administration514Information376                                                                                                                                                                                                                                                                                                                                                                                                                                                                                                                                                                                                                                                                                                                                                                                                                                                                                                                                                                                                 |                                | Manufacturing                              |       |
| Transportation and Warehousing1,009Real Estate, Rental and Leasing807Arts, Entertainment and Recreation725Wholesale Trade660Public Administration514Information376                                                                                                                                                                                                                                                                                                                                                                                                                                                                                                                                                                                                                                                                                                                                                                                                                                                                                                                                                                                                                                                 |                                | -                                          |       |
| Real Estate, Rental and Leasing807Arts, Entertainment and Recreation725Wholesale Trade660Public Administration514Information376                                                                                                                                                                                                                                                                                                                                                                                                                                                                                                                                                                                                                                                                                                                                                                                                                                                                                                                                                                                                                                                                                    |                                |                                            |       |
| Arts, Entertainment and Recreation725Wholesale Trade660Public Administration514Information376                                                                                                                                                                                                                                                                                                                                                                                                                                                                                                                                                                                                                                                                                                                                                                                                                                                                                                                                                                                                                                                                                                                      |                                |                                            |       |
| Wholesale Trade660Public Administration514Information376                                                                                                                                                                                                                                                                                                                                                                                                                                                                                                                                                                                                                                                                                                                                                                                                                                                                                                                                                                                                                                                                                                                                                           |                                |                                            |       |
| Public Administration 514<br>Information 376                                                                                                                                                                                                                                                                                                                                                                                                                                                                                                                                                                                                                                                                                                                                                                                                                                                                                                                                                                                                                                                                                                                                                                       |                                |                                            |       |
| Information 376                                                                                                                                                                                                                                                                                                                                                                                                                                                                                                                                                                                                                                                                                                                                                                                                                                                                                                                                                                                                                                                                                                                                                                                                    |                                |                                            |       |
|                                                                                                                                                                                                                                                                                                                                                                                                                                                                                                                                                                                                                                                                                                                                                                                                                                                                                                                                                                                                                                                                                                                                                                                                                    |                                |                                            |       |
| Litilities 120                                                                                                                                                                                                                                                                                                                                                                                                                                                                                                                                                                                                                                                                                                                                                                                                                                                                                                                                                                                                                                                                                                                                                                                                     |                                |                                            | 376   |
|                                                                                                                                                                                                                                                                                                                                                                                                                                                                                                                                                                                                                                                                                                                                                                                                                                                                                                                                                                                                                                                                                                                                                                                                                    |                                | Utilities                                  | 120   |
| Agriculture, Forestry, Fishing and Hunting 63                                                                                                                                                                                                                                                                                                                                                                                                                                                                                                                                                                                                                                                                                                                                                                                                                                                                                                                                                                                                                                                                                                                                                                      |                                | Agriculture, Forestry, Fishing and Hunting | 63    |
| Business Management 59                                                                                                                                                                                                                                                                                                                                                                                                                                                                                                                                                                                                                                                                                                                                                                                                                                                                                                                                                                                                                                                                                                                                                                                             |                                | Business Management                        | 59    |
| Mining 57                                                                                                                                                                                                                                                                                                                                                                                                                                                                                                                                                                                                                                                                                                                                                                                                                                                                                                                                                                                                                                                                                                                                                                                                          |                                | Mining                                     | 57    |