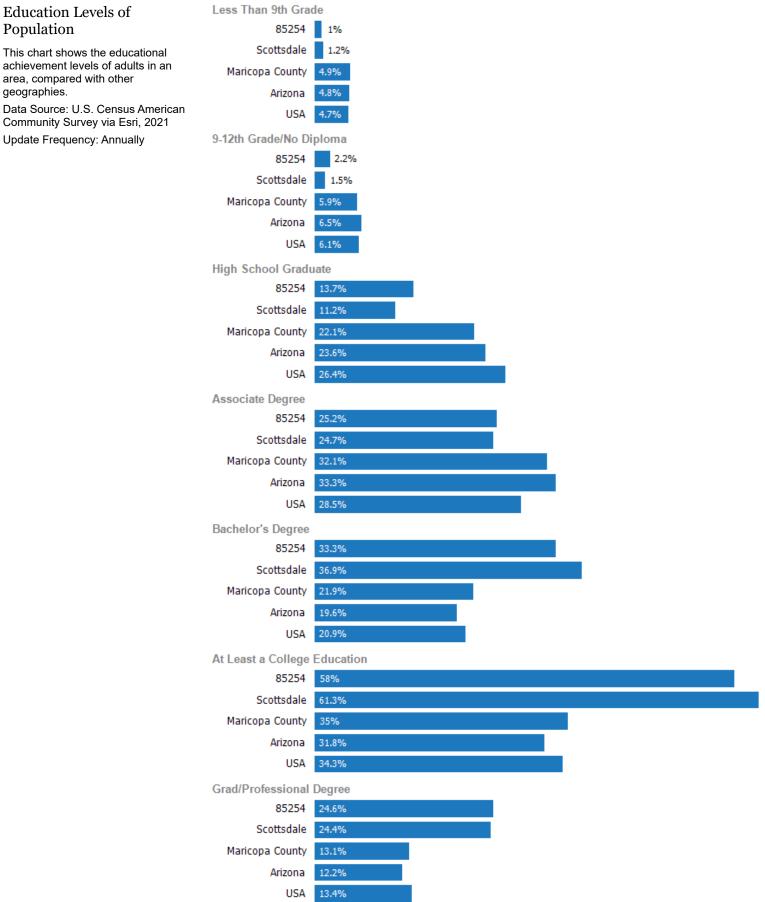

ea of your search.

Data Source: Public records data

Update Frequency: Daily

Sales Count by Bedroom

# REALTY Neighborhood Report

# Neighborhood: People Stats and Charts

|                              | 85254 | Scottsdale | Maricopa County | Arizona | USA  |
|------------------------------|-------|------------|-----------------|---------|------|
| Population                   | 44.2K | 241K       | 4.43M           | 7.17M   | 331M |
| Population Density per Sq Mi | 3.31K | 1.31K      | 482             | 63.1    | 93.6 |
| Population Change since 2020 | +5.1% | 0%         | +4.4%           | +3.9%   | 0%   |
| Median Age                   | 45    | 48         | 37              | 38      | 39   |
| Male / Female Ratio          | 50%   | 49%        | 50%             | 50%     | 50%  |





65-74

75 or Older

5,672

Married with Children Married without Children

Single with Children

| Population of Children by                                                                  | Toddlers          | 2,226 |
|--------------------------------------------------------------------------------------------|-------------------|-------|
| Age Group                                                                                  | Elementary School | 2,307 |
| This chart shows the distribution of the                                                   | Middle School     | 2,692 |
| population of children by age range —<br>from birth to 17 — in the area of your<br>search. | High School       | 1,484 |
| Data Source: U.S. Census