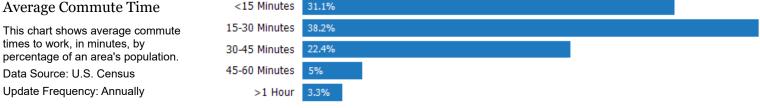

#### Average Commute Time

85254

| How People Get to Work                                               | Drive/Carpool/Motorcycle | 16,638 |  |
|----------------------------------------------------------------------|--------------------------|--------|--|
| This chart shows the types of                                        | Work at Home             | 5,937  |  |
| transportation that residents of the area you searched use for their | Walk                     | 346    |  |
| commute.                                                             | Public Transit           | 157    |  |
| Data Source: U.S. Census                                             | Bicycle                  | 11     |  |
| Update Frequency: Annually                                           |                          |        |  |
| 85254                                                                |                          |        |  |
|                                                                      |                          |        |  |
|                                                                      |                          |        |  |
| Average Monthly                                                      | Avg. January Min. Temp   | 36     |  |
| Temperature                                                          | Avg. January Max. Temp   | 65     |  |
| This chart shows average                                             | Avg. July Min. Temp      | 70     |  |
| temperatures in the area you                                         | Ava July Max Tomp        | 100    |  |