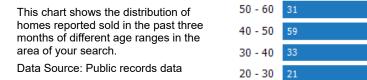

#### Age Range of Comps Sold

Update Frequency: Daily

Sales Count by Age of House

10 - 20

< 10

> 60 5