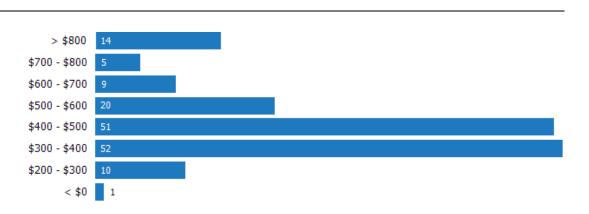

#### Price Range of Comps Sold

This chart shows the distribution of homes reported sold in the past three months within different price ranges in the area of your search. The amount shown for the subject property is sold data where available, or the property's estimated value when sales data is unavailable (such as a non-disclosure state) or provided in range format.

Data Source: Public records data Update Frequency: Daily

Sales Count By Price Range