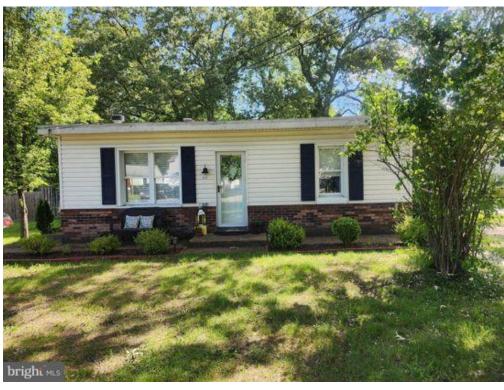

ACTIVE: Offered at \$359,900

105 Maryland Ave, Pasadena, MD 21122

## **Description**

Welcome to 105 Maryland Avenue in Pasadena, a beautiful 3 bedroom ,1 bath with a fenced in yard bungalow style home that's tucked into a quiet neighborhood and move in ready. Perfect for entertaining and cozy enough for quiet mornings or after a long day. Freshly painted, updated appliances featuring a new HVAC (2024), water treatment system (2022), electrical panel (2024), crawl space encapsulation with a dehumidifier (2024), and beautifully finished deck. The backyard offers plenty of space to entertain or enjoy the quiet moments in your own personal sanctuary. A new shed (2023) with built-in work tables and a loft is perfect for storage, yard tools, or hobby equipment. This home is perfectly located near a marina, Downs Park, local restaurants and businesses.